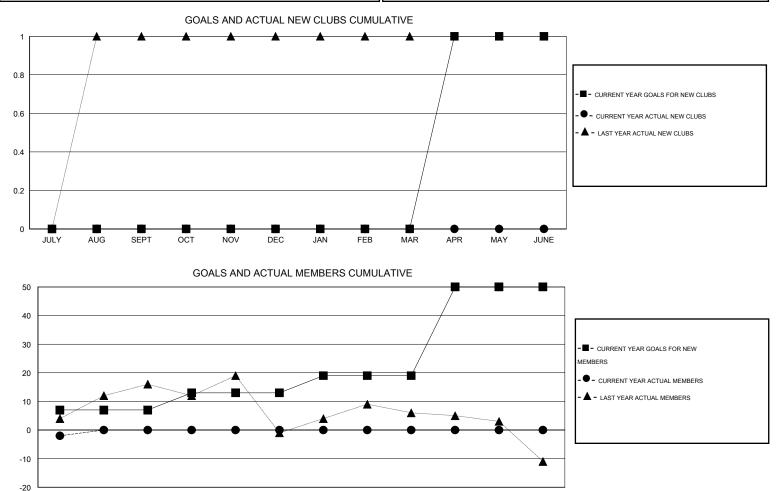

## LOCATION ILLINOIS

| GMT: THOMAS MATNEY    |        |                  | LOCATION ILLINOIS   |                            |                             |                       |                    |                                  | GMT CA 1                     |                             |  |
|-----------------------|--------|------------------|---------------------|----------------------------|-----------------------------|-----------------------|--------------------|----------------------------------|------------------------------|-----------------------------|--|
|                       |        |                  | Clubs               |                            |                             | Members               |                    |                                  |                              |                             |  |
| RESULTS FOR 2014-2015 |        |                  |                     |                            |                             | RESULTS FOR 2014-2015 |                    |                                  |                              |                             |  |
| QUARTE                | ER     | NEW CLUB<br>GOAL | ACTUAL NEW<br>CLUBS | ACTUAL<br>DROPPED<br>CLUBS | ACTUAL NET<br>GAIN/<br>LOSS | QUARTER               | NEW MEMBER<br>GOAL | ACTUAL TOTAL<br>MEMBERS<br>ADDED | ACTUAL<br>DROPPED<br>MEMBERS | ACTUAL NET<br>GAIN/<br>LOSS |  |
| JULY/AU               | G/SEPT | 0                | 0                   | 0                          | 0                           | JULY/AUG/SEPT         | 7                  | 5                                | 7                            | -2                          |  |
| OCT/NOV               | //DEC  | 0                | 0                   | 0                          | 0                           | OCT/NOV/DEC           | 6                  | 0                                | 0                            | 0                           |  |
| JAN/FEB/              | /MAR   | 0                | 0                   | 0                          | 0                           | JAN/FEB/MAR           | 6                  | 0                                | 0                            | 0                           |  |
| APR/MAY               | //JUNE | 1                | 0                   | 0                          | 0                           | APR/MAY/JUNE          | 31                 | 0                                | 0                            | 0                           |  |